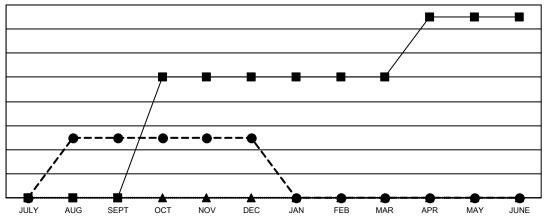

## GOALS AND ACTUAL NEW CLUBS CUMULATIVE

-■- CURRENT YEAR GOALS FOR NEW CLUBS

- CURRENT YEAR ACTUAL NEW CLUBS

▲ - LAST YEAR ACTUAL NEW CLUBS