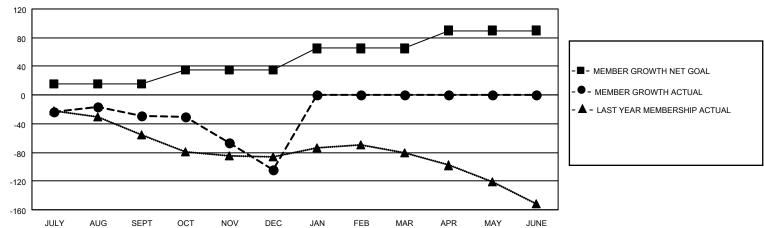

## Multiple District C

Results as of: 12/31/2020 LOCATION: ALBERTA

| Clubs         |               |             |               | Members               |                        |                         |                                                    |  |
|---------------|---------------|-------------|---------------|-----------------------|------------------------|-------------------------|----------------------------------------------------|--|
|               | RESULTS FOR   | R 2020-2021 |               | RESULTS FOR 2020-2021 |                        |                         |                                                    |  |
| QUARTER       | NEW CLUB GOAL | NEW CLUBS   | DROPPED CLUBS | QUARTER MEM           | BER GROWTH NET<br>GOAL | MEMBER GROWTH<br>ACTUAL | DROPPED<br>MEMBERS ACTUAL<br>(including transfers) |  |
| JULY/AUG/SEPT | 0             | 1           | 1             | JULY/AUG/SEPT         | 15                     | 95                      | 112                                                |  |
| OCT/NOV/DEC   | 2             | 0           | 1             | OCT/NOV/DEC           | 20                     | 91                      | 146                                                |  |
| JAN/FEB/MAR   | 0             | 0           | 0             | JAN/FEB/MAR           | 30                     | 0                       | 0                                                  |  |
| APR/MAY/JUNE  | 1             | 0           | 0             | APR/MAY/JUNE          | 25                     | 0                       | 0                                                  |  |

## GOALS AND ACTUAL MEMBERS CUMULATIVE

| DROPPED CLUBS: 2 |     | 49 CLUBS OF 189 ADDED 1 OR MORE<br>NEW MEMBERS | GENDER DISTRIBUTION  MALE 2,596 (68.68%) |                |     |
|------------------|-----|------------------------------------------------|------------------------------------------|----------------|-----|
| DROPPED MEMBERS  |     |                                                | FEMALE                                   | 1,184 (31.32%) |     |
| DECEASED         | 34  | CLICK HERE FOR CUMULATIVE                      | TOTAL FAMILY UNIT MEMBERS                |                | 640 |
| CLUB CANCELLED 0 |     | MEMBERSHIP DATA                                |                                          |                | 000 |
| OTHER            | 224 |                                                | FAMILY MEMBERS PAYING HALF DUES          |                | 328 |
| TOTAL            | 258 |                                                | DOLO                                     |                |     |